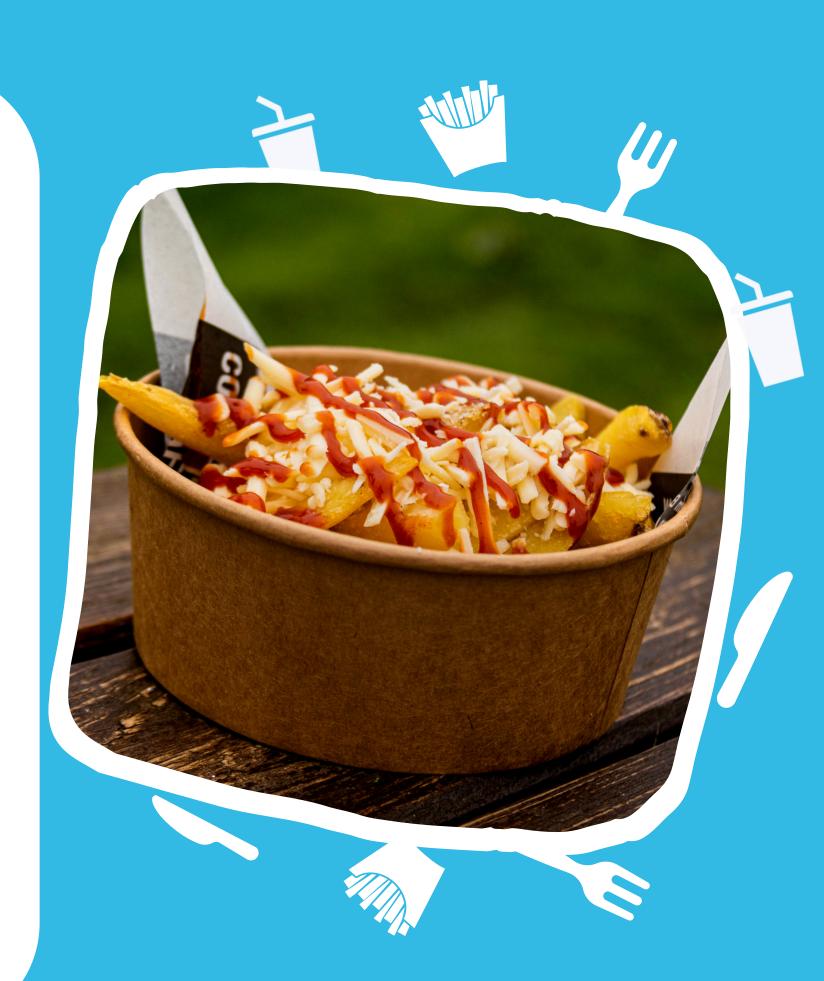

## Loaded Chips

| The Fiesta © V Ve Spiced Guacamole, Tomato & Red Pepper Salsa, Crushed Tortillas Topped with Coriander | <b>£</b> 7 |
|--------------------------------------------------------------------------------------------------------|------------|
| The Spicy One of                                                                                       | 28         |
| Beef Chilli, Grated Cheese, Sour Cream & Jalapenos                                                     |            |
| The Iconic C+B (GF)                                                                                    | £7         |
| Nacho Cheese Sauce, Bacon & Spring Onions                                                              |            |
| The Cheesy One of v veo                                                                                | <b>£5</b>  |
| Nacho Cheese Sauce & Grated Cheese                                                                     |            |
| Plain Chip Bowl GF Ve                                                                                  | <b>£4</b>  |